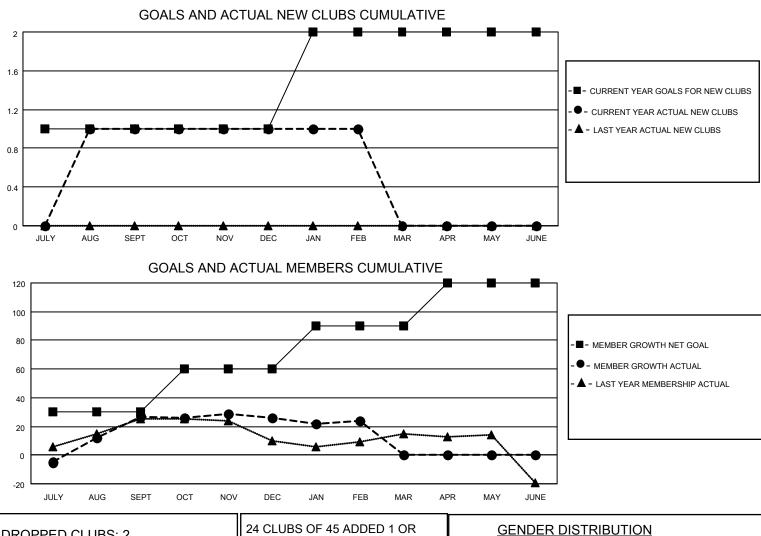

## LOCATION CALIFORNIA

District 4 C6

Results as of: 2/28/2023

| Clubs                 |               |           |               | Members               |                         |                         |                                                    |
|-----------------------|---------------|-----------|---------------|-----------------------|-------------------------|-------------------------|----------------------------------------------------|
| RESULTS FOR 2022-2023 |               |           |               | RESULTS FOR 2022-2023 |                         |                         |                                                    |
| QUARTER               | NEW CLUB GOAL | NEW CLUBS | DROPPED CLUBS | QUARTER               | /BER GROWTH NET<br>GOAL | MEMBER GROWTH<br>ACTUAL | DROPPED<br>MEMBERS ACTUAL<br>(including transfers) |
| JULY/AUG/SEPT         | 1             | 1         | 0             | JULY/AUG/SEPT         | 30                      | 74                      | 40                                                 |
| OCT/NOV/DEC           | 0             | 0         | 1             | OCT/NOV/DEC           | 30                      | 33                      | 27                                                 |
| JAN/FEB/MAR           | 1             | 0         | 1             | JAN/FEB/MAR           | 30                      | 14                      | 14                                                 |
| APR/MAY/JUNE          | 0             | 0         | 0             | APR/MAY/JUNE          | 30                      | 0                       | 0                                                  |